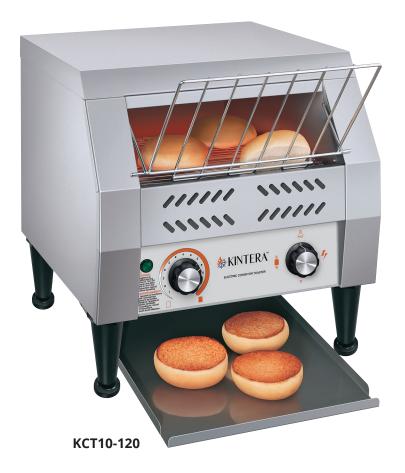

## **Conveyor Toaster**

## STANDARD FEATURES

- 4-position toast selector switch: off / toast / buns / stand-by mode
- 3 1/2" clearance to accommodate high profile bread products
- Easy-to-load rack
- Front or rear discharge
- Permanently lubricated 50/60 Hz motor
- V-shaped reflectors help capture and redirect heat
- Long lasting serpentine metal sheathed heating element
- 4" adjustable legs
- Pilot light that signals unit is in operation
- Discharge and crumb trays are removable for easy cleaning
- 6' cord and plug
- Plug Configuration: NEMA 5-15P
- 1 year parts and labor warranty