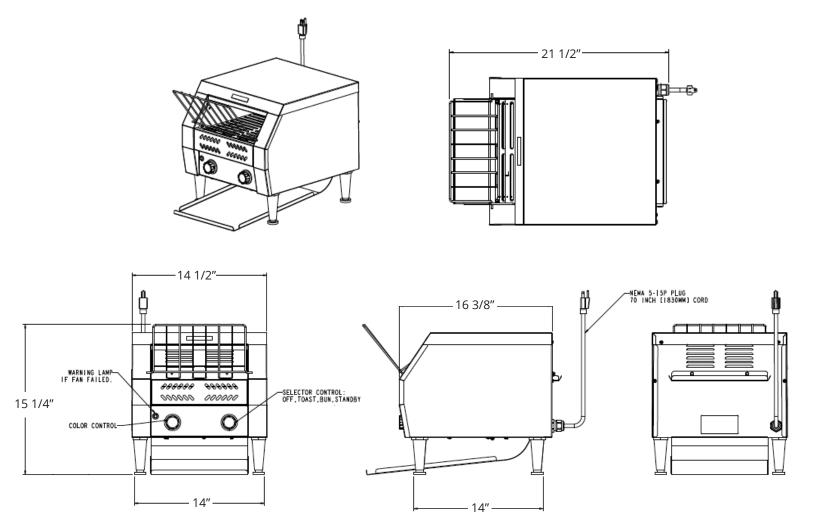

| Model     | Product<br>ID | Dimensions |                  |               |         |                  |           |                    | Specifications |          | Electric Rating |       |       |      |
|-----------|---------------|------------|------------------|---------------|---------|------------------|-----------|--------------------|----------------|----------|-----------------|-------|-------|------|
|           |               | Width      | Overall<br>Depth | Unit<br>Depth | Height  | Chamber<br>Width | Footprint | Footprint<br>Depth | Туре           | Capacity | Volts           | Watts | Hertz | Amps |
| KCT10-120 | 983192        | 14 1/2"    | 21 1/2"          | 16 3/8"       | 15 1/4" | 10 3/8"          | 14″       | 14″                | Bread          | 2 Slices | 120             | 1790  | 50/60 | 14.9 |